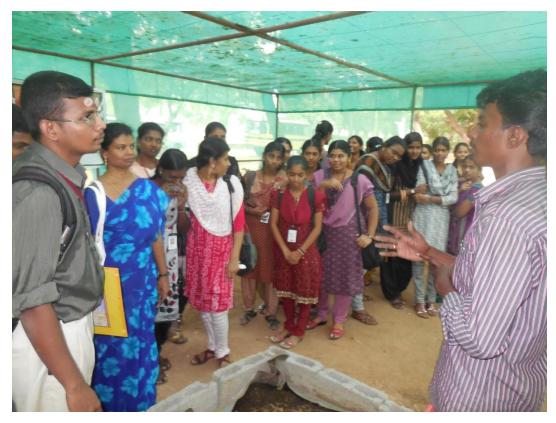

# Inauguration of Start ups in the villages through DST-STAND project

Faculty members and students are receiving training in the incubation centre in the Department of STAND

Students along with their teacher are getting ready to go to the village after receiving training on campus

### **STAND-INCUBATION CENTRE REPORT**

Our college has set up an incubation centre under the initiative called LAB TO LAND programme in the Student Training and Action for Neighbourhood Development (STAND) centre which is committed to demonstrate, train and empower the weaker sections of the nearby local communities, especially women self-help groups of STAND adopted villages. The facilities and the equipment were developed with the help of the research grant received from Department of Science and Technology, Government of India for the project entitled 'Socio-economic empowerment of self-help group women in stand adopted villages through compost, biofertilizer and biogas production in Tirunelveli district in Tamil Nadu'. Training is provided on vermicomposting, Azolla production, bio-gas production, Ornamental fish culture, spirulina (Blue green Algae) production and tissue culture of medicinal plants. The students and faculty members of our college have full access to the facilities available in this incubation centre for the purpose of learning and training. Along with the director and the coordinators of STAND centre, the second year undergraduate students, the first year Postgraduate students and faculty members from the respective departments are involved in transferring the skills and knowledge that this incubation centre has developed. The survey of student participation in DST-STAND activities between June 2013 and April 2018 clearly indicates that a total of 5,662 students took part in the village visits and camps, out of which 3,095 were women students and 2,567, were men students.