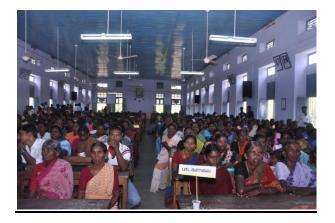

# Training workshops held in St. Xavier's College

1. Inauguration of Training workshops through DST-STAND project

2. Invitations sent to village people

3. Villagers attending training workshops

4. Faculty members and villagers attending training workshops