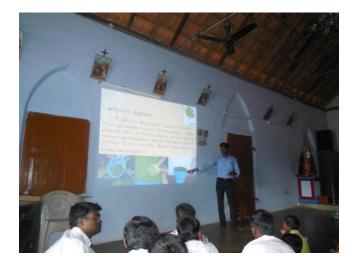

# Training workshops held in St. Xavier's College

1. Inauguration of Training workshops through DST-STAND project

2. Invitations sent to village people

3. Villagers attending training workshops

4. Faculty members and villagers attending training workshops

# Inauguration of Start ups in the villages through DST-STAND project

Faculty members and students are receiving training in the incubation centre in the Department of STAND

Students along with their teacher are getting ready to go to the village after receiving training on campus