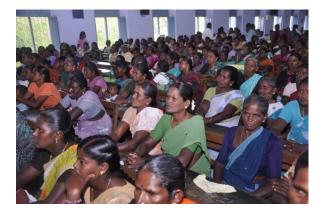

# Training workshops held in St. Xavier's College

1. Inauguration of Training workshops through DST-STAND project

2. Invitations sent to village people

3. Villagers attending training workshops

4. Faculty members and villagers attending training workshops