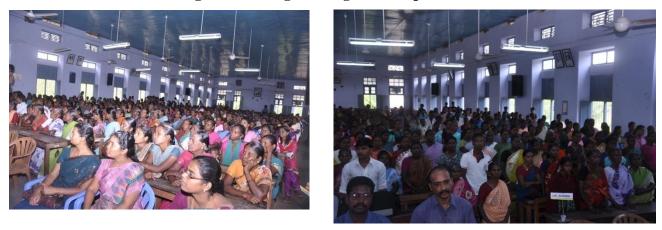

# Training workshops held in St. Xavier's College

1. Inauguration of Training workshops through DST-STAND project

2. Invitations sent to village people

3. Villagers attending training workshops

4. Faculty members and villagers attending training workshops