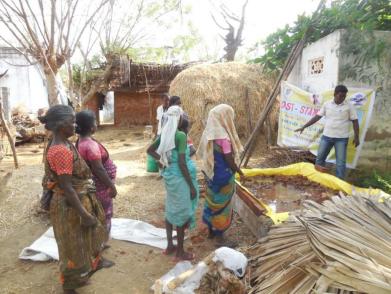

# Training workshops held in St. Xavier's College

1. Inauguration of Training workshops through DST-STAND project

2. Invitations sent to village people

3. Villagers attending training workshops

4. Faculty members and villagers attending training workshops

# Inauguration of Start ups in the villages through DST-STAND project

Faculty members and students are receiving training in the incubation centre in the Department of STAND

Students along with their teacher are getting ready to go to the village after receiving training on campus