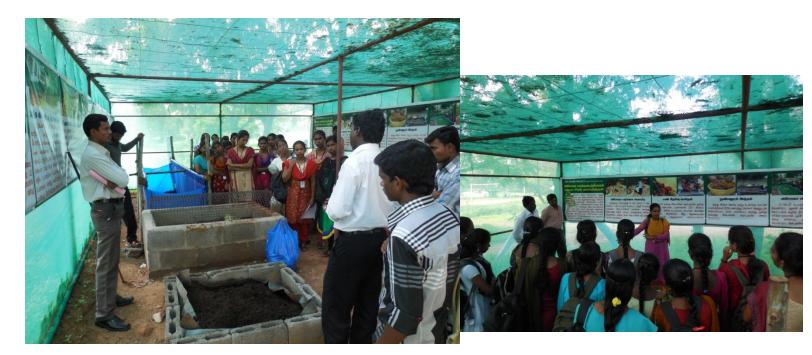

# Inauguration of Start ups in the villages through DST-STAND project

Faculty members and students are receiving training in the incubation centre in the Department of STAND

Students along with their teacher are getting ready to go to the village after receiving training on campus

### **STAND-INCUBATION CENTRE REPORT**

Our college has set up an incubation centre under the initiative called LAB TO LAND programme in the Student Training and Action for Neighbourhood Development (STAND) centre which is committed to demonstrate, train and empower the weaker sections of the nearby local communities, especially women self-help groups of STAND adopted villages. The facilities and the equipment were developed with the help of the research grant received from Department of Science and Technology, Government of India for the project entitled 'Socio-economic empowerment of self-help group women in stand adopted villages through compost, biofertilizer and biogas production in Tirunelveli district in Tamil Nadu'. Training is provided on vermicomposting, Azolla production, bio-gas production, Ornamental fish culture, spirulina (Blue green Algae) production and tissue culture of medicinal plants. The students and faculty members of our college have full access to the facilities available in this incubation centre for the purpose of learning and training. Along with the director and the coordinators of STAND centre, the second year undergraduate students, the first year Postgraduate students and faculty members from the respective departments are involved in transferring the skills and knowledge that this incubation centre has developed. The survey of student participation in DST-STAND activities between June 2013 and April 2018 clearly indicates that a total of 5,662 students took part in the village visits and camps, out of which 3,095 were women students and 2,567, were men students.