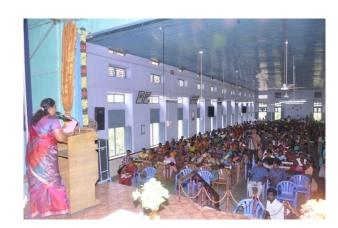

# Training workshops held in St. Xavier's College

1. Inauguration of Training workshops through DST-STAND project

2. Invitations sent to village people

3. Villagers attending training workshops

4. Faculty members and villagers attending training workshops