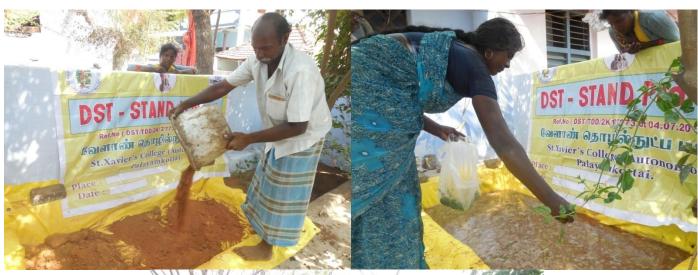

This incubation centre helps the farmers of the STAND adopted villages in installing vermicompost pit, Azolla tank, Spirulina tank, bio gas plant and bio-fertilizer pit in their own land, backyards or a common space in the village, by giving them hands-on training in both production and marketing of the products. The training workshops were conducted by Dr. John De Britto, Associate Professor of Botany, Dr. S. V. L. Micheal, Associate Professor of Economics and the programme coordinators through video clips, power point presentation and demonstration. Totally, 737 women from STAND adopted villages participated in the awareness and training programme both in the college STAND centre and in their respective villages. On the whole 35 women self-help groups were formed in STAND adopted villages and trained for the production of vermicompost, Azolla, Spirulina, biofertilizer and biogas. Several meetings

# Training workshops held in St. Xavier's College

1. Inauguration of Training workshops through DST-STAND project

2. Invitations sent to village people

3. Villagers attending training workshops

4. Faculty members and villagers attending training workshops