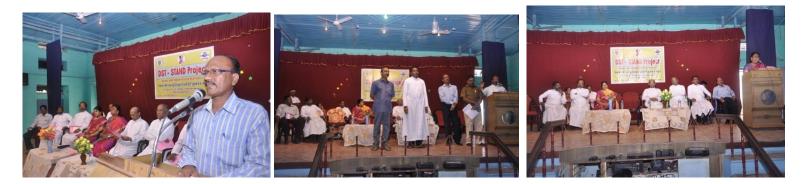

# Training workshops held in St. Xavier's College

1. Inauguration of Training workshops through DST-STAND project

2. Invitations sent to village people

3. Villagers attending training workshops

4. Faculty members and villagers attending training workshops

# Inauguration of Start ups in the villages through DST-STAND project

Faculty members and students are receiving training in the incubation centre in the Department of STAND

Students along with their teacher are getting ready to go to the village after receiving training on campus