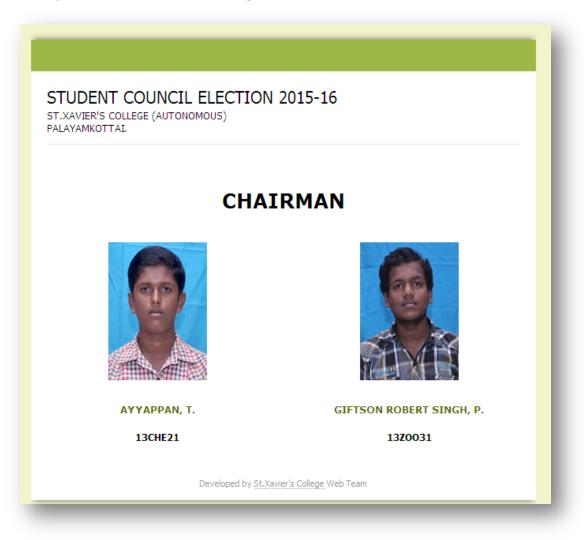

### **3) STUDENT COUNCIL ELECTION THROUGH ONLINE**

**Student's Council Election** is conducted through Online for each academic year and it reduced the paper work, time. Student's Council election results were immediately announced using this online Election.